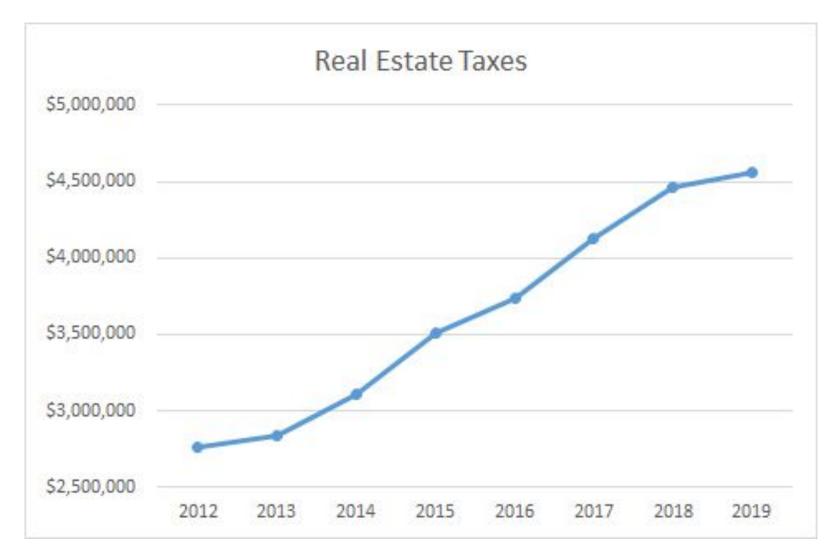

Cannot rely on this revenue to cover operating expenses as in past practice. All revenue here should support the reserves/capital projects. (We are getting there)

Most of the increase is due to property taxes.

# Property Taxes (excluding impact of settlement)

|      | Real Estate Taxes | % Increase |
|------|-------------------|------------|
| 2012 | \$2,763,272       |            |
| 2013 | \$2,837,959       | 2.70%      |
| 2014 | \$3,108,960       | 9.55%      |
| 2015 | \$3,507,611       | 12.82%     |
| 2016 | \$3,738,251       | 6.58%      |
| 2017 | \$4,123,410       | 10.30%     |
| 2018 | \$4,460,344       | 8.17%      |
| 2019 | \$4,560,541       | 2.25%      |