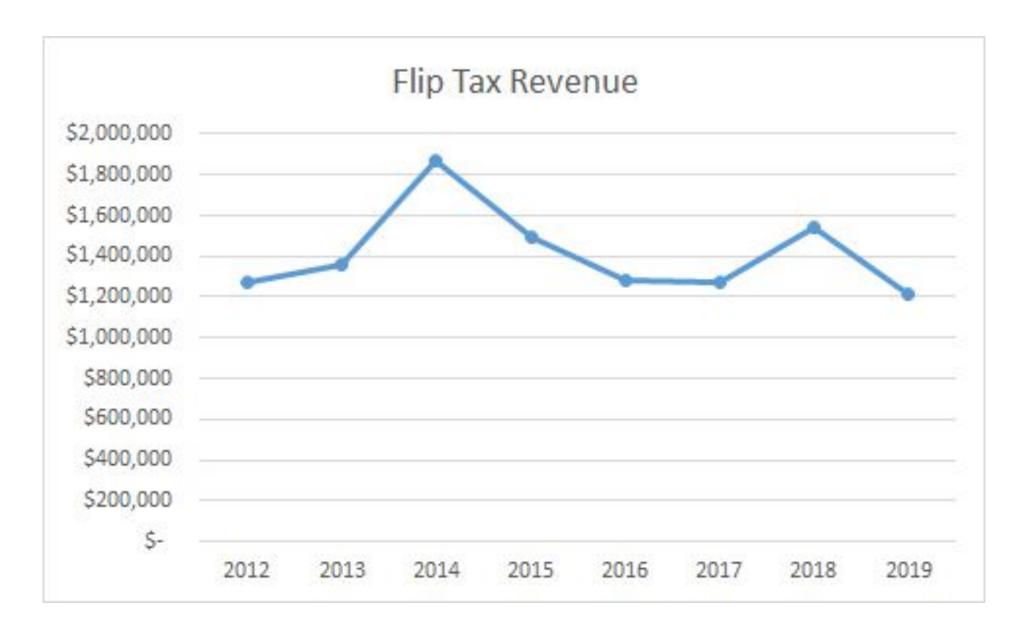

#### Flipping Back to Financial Stability

- Bridging the gap between recurring revenue and operating expenses
  - Higher recurring revenue (increased maintenance, parking revenue, HEP revenue)
  - Controlling costs when possible
  - Pursuing RE tax battle
- 5% flip tax is acceptable to lenders and provides a vehicle to fund reserves
- Need to continue to reduce reliance on flip tax for budget purposes, but keep 5% flip tax in place to fund reserves
- It is apparent that shareholders were holding on to apartments waiting for flip tax to decrease