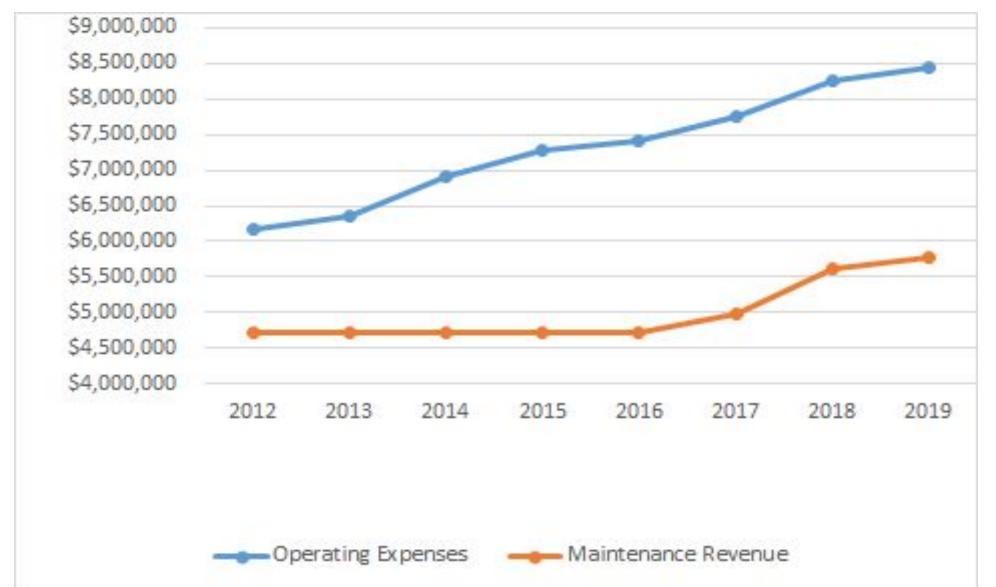

#### Operating Expenses and Maintenance Revenue

Making up the difference in 2019:

Abatement Assessment: \$970,357

Parking Revenue: \$274,289

Flip Tax: \$1,212,755