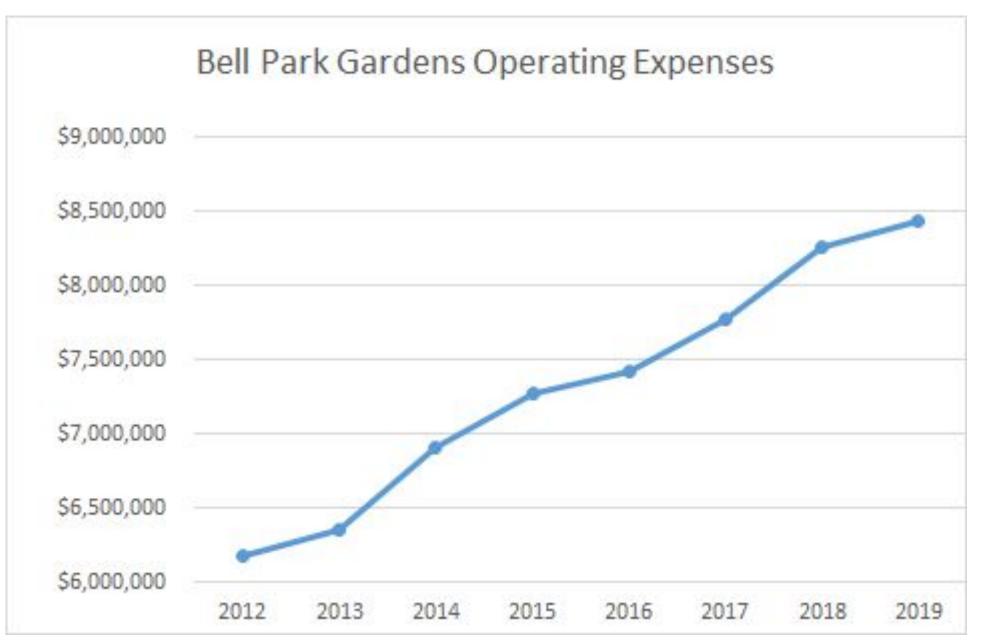

#### Operating Expenses and Maintenance Revenue

Making up the difference in 2019:

Abatement Assessment: \$970,357

Parking Revenue: \$274,289

Flip Tax: \$1,212,755